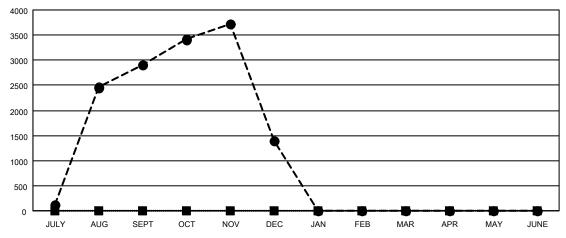

## GOALS AND ACTUAL MEMBERS CUMULATIVE

| l- | MEMBER | GROWTH | NET | GOAL |
|----|--------|--------|-----|------|
|    |        |        |     |      |

- MEMBER GROWTH ACTUAL

- LAST YEAR MEMBERSHIP ACTUAL