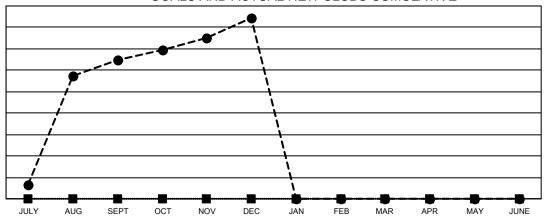

## GOALS AND ACTUAL NEW CLUBS CUMULATIVE

- ■ - CURRENT YEAR GOALS FOR NEW CLUBS

- ■ - CURRENT YEAR ACTUAL NEW CLUBS

▲ - LAST YEAR ACTUAL NEW CLUBS